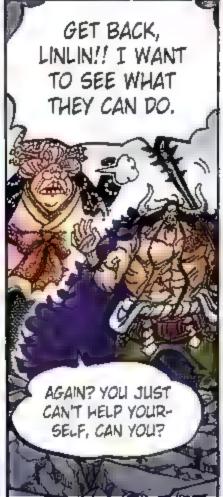

# Story . 55tb.

After two years of hard training, the Straw Hat pirates are back together, first at the Sabaody Archipelago and then through Fish-Man Island to their next stage: the New World!!

Luffy and crew ally with Momonosuke's faction in order to defeat Kaldo, one of the Four Emperors. They overcome hurdles to recruit allies for the raid, but the spy Kanjuro reveals his treachery and kidnaps Momonosuke. The allied

forces chase after him and decide to launch a sneak attack. With new powerful friends in tow, the raid on Onigashima begins!! While the Emperor's followers block the way on the Island, Kaido's daughter Yamato shows up and swears to fight on Luffy's side. The Red-Scabbards samural face off against Kaido on the roof of the castle, fighting to avenge their beloved Lord Oden. But Kaido steadily gains the upper hand... Luffy and others are heading for the roof too, but Kaido's henchman stand in their way.